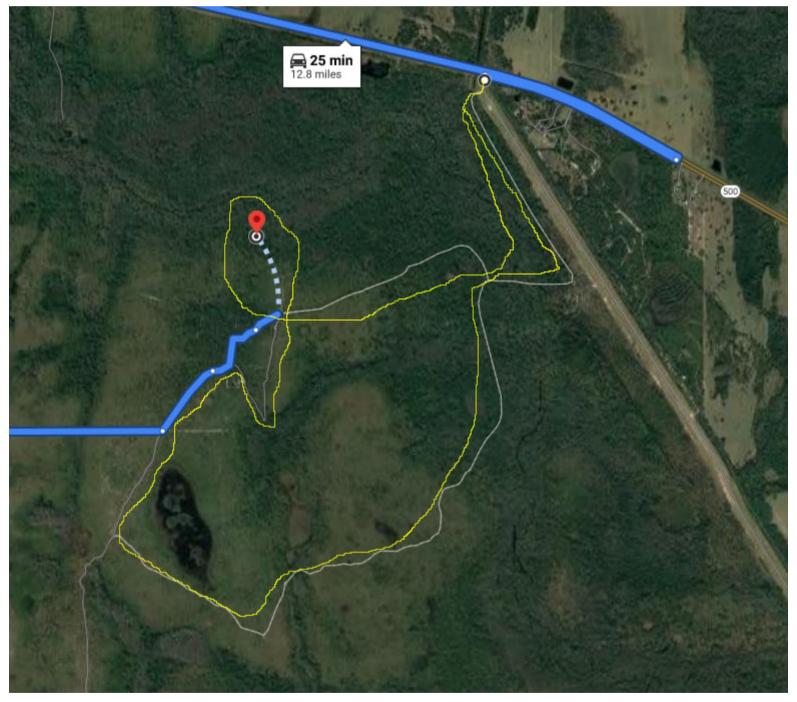

We will be parking on an unmarked grassy knoll off of US-192 on the extreme northeast corner of the preserve. Follow your GPS, plug IN these two numbers:

28.116917, -80.932467

Follow yellow line after parking and take the long way first.